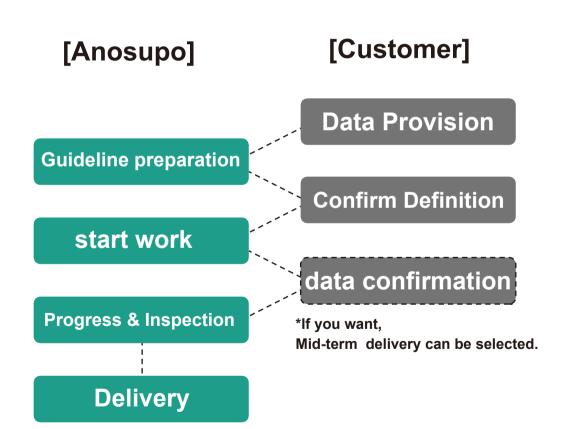

## Sample of contact flow after using Anosupo

# (1) Confirmation questions (2) Answer Sharing of daily

Data quality is critical to improving Al accuracy.

The question arises when reviewing the requirements definition for the improvement of Data Quality