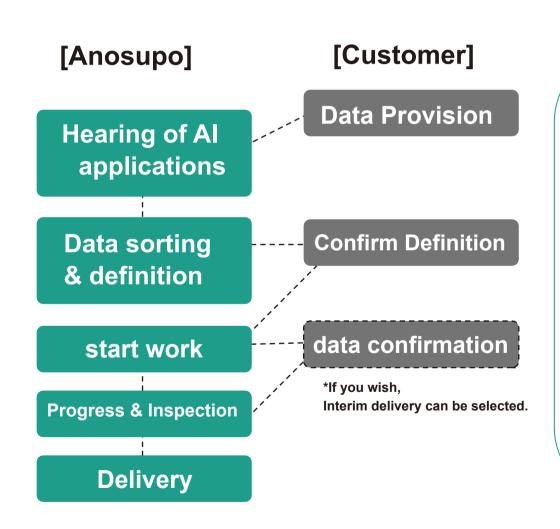

#### Flow of starting to use

Requests completed in as little as 1 minute

#### Flow of starting to use

## Preparation required in advance

Before the meeting, please make sure that you have one.

Before starting the actual work, please check the following two points.

#### (1) Meeting

After your request, we will arrange an online meeting.

Please tell us the details of your request.

# (2) Confirmation of requirement definition

We will define requirements to improve Al accuracy.

#### (3) Start of work

Once the requirements are defined, work begins.