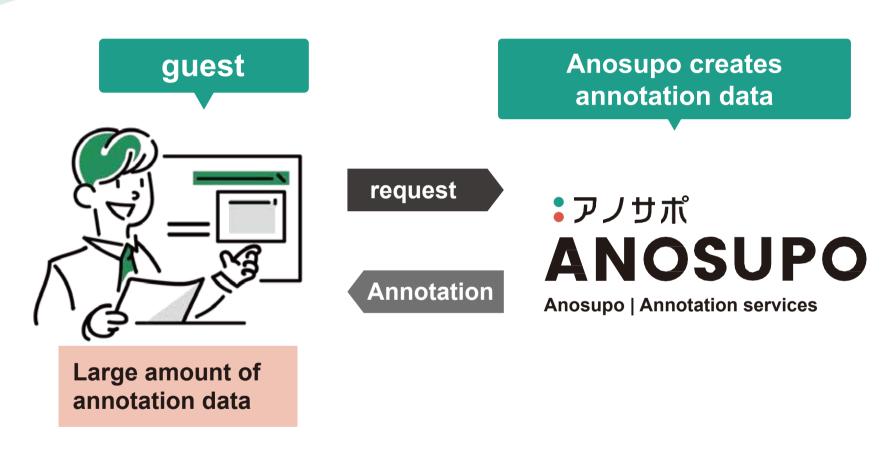

# Requests are easy with only a 15-minute MTG

- Application/Consultation can be completed in 1 minute from the website
- . Easy communication via **contractor-only chat** while the project is in progress.
- . No need to prepare work instructions, etc. **Easy to** ask for.

Commitment to the quality until Al accuracy improves

- **1** Annotation work by professional staffs
- Production system for inspection of all products
- **3**Work instruction can be updated as needed, even after the project is started

As a partner, we will work together with customers until their Al accuracy is improved!

Supported by Anosupo's unique operations system specializing in annotation data preparation

Proposed rates that always seem reasonable.